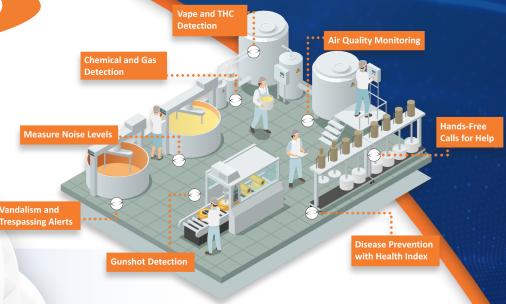

### **DISEASE PREVENTION**

Ensure your staff is safe from airborne diseases, prevent the spread of infectious disease, ensure rooms have been cleaned, and the air is properly filtered.

### **AIR QUALITY MONITORING**

See the average quality of the air you are breathing over the course of a few hours. Automate and ensure proper ventilation in each room with BACnet integration.

### **VAPE AND MARIJUANA (THC) DETECTION**

Identify vaping and THC usage in privacy areas such as offices, bathrooms, break rooms, and manufacturing floors.

### **CHEMICAL AND GAS DETECTION**

Catch chemical spills and hazardous gases in mechanical or utility rooms, custodial closets, and maintenance areas.

## **GUNSHOT DETECTION**

Add an extra layer of protection with HALO. Identify gunshots and the location with two-factor authentication. This sensor is 3rd party certified.

## CUSTOM: VANDALISM & TRESPASSING ALERTS

Receive notifications when lights or noise is detected in unauthorized areas and after hours.

#### **CUSTOM: MONITOR NOISE LEVELS**

Manage dangerous noise levels to stay within OSHA requirements. Identify and respond to noise disturbances.